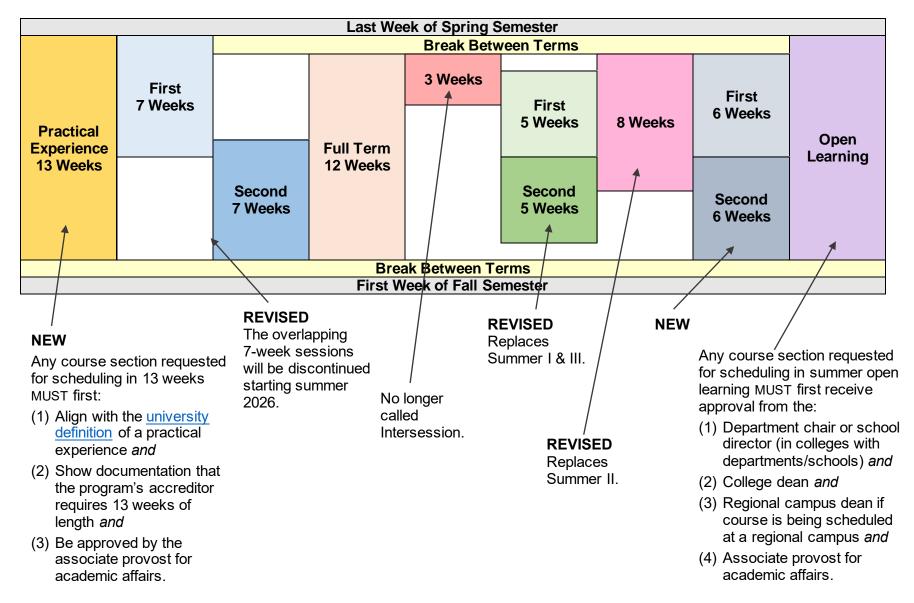

## Changes to the Summer Parts of Term Starting Summer 2024

## Schedule for Summer 2024

| Part of Term                           | Start             | End               |
|----------------------------------------|-------------------|-------------------|
| First 7-week classes                   | Mon, May 13, 2024 | Sun, Jun 30, 2024 |
| Practical experience (13-week) classes | Mon, May 13, 2024 | Sun, Aug 11, 2024 |
| 3-week classes                         | Mon, May 20, 2024 | Sun, Jun 9, 2024  |
| First 6-week classes                   | Mon, May 20, 2024 | Sun, Jun 30, 2024 |
| 8-week classes                         | Mon, May 20, 2024 | Sun, Jul 14, 2024 |
| Full term (12-week) classes            | Mon, May 20, 2024 | Sun, Aug 11, 2024 |
| First 5-week classes                   | Tue, May 28, 2024 | Sun, Jun 30, 2024 |
| Second 7-week classes                  | Mon, Jun 24, 2024 | Sun, Aug 11, 2024 |
| Second 5-week classes                  | Mon, Jul 1, 2024  | Sun, Aug 4, 2024  |
| Second 6-week classes                  | Mon, Jul 1, 2024  | Sun, Aug 11, 2024 |